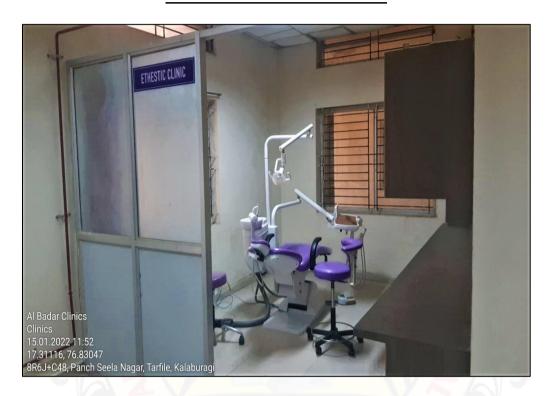

# SPECIALIZED CLINICS <u>ESTHETIC CLINIC</u>

PRINCIPAL
AI-Badar Rural Dental College
& Hospital, KALABURAGI