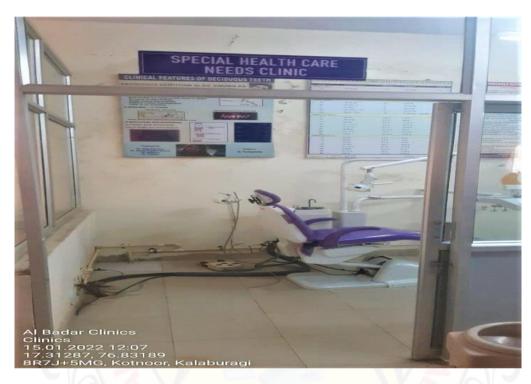

## SPECIALIZED CLINICS SPECIAL HEALTH CARE NEEDS CLINIC

PRINCIPAL
PRINCIPAL
Badar Rural Dental College
& Hospital, KALABURAGI