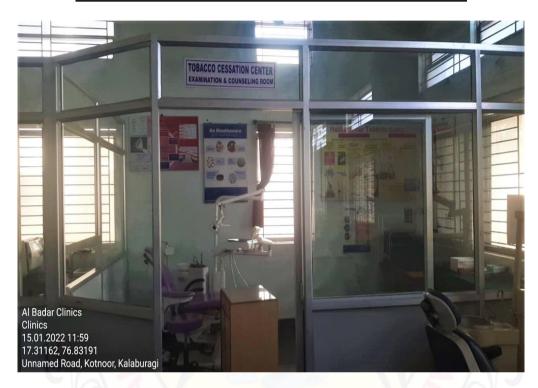

## SPECIALIZED CLINICS TOBACCO CESSATION CENTER

PRINCIPAL
AJ-Badar Rural Dental College
& Hospital, KALABURAGI