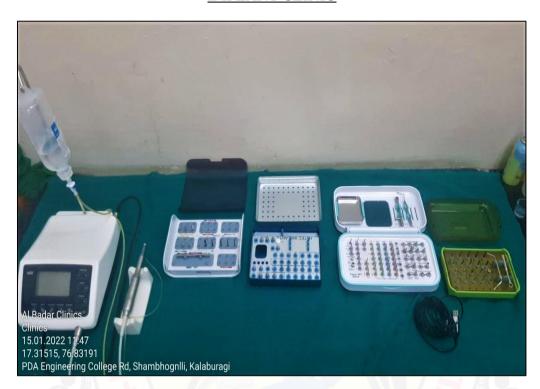

## AL-BADAR RURAL DENTAL COLLEGE & HOSPITAL, KALABURAGI

Affiliated to Rajiv Gandhi University of Health Sciences Bangalore & Recognized by Dental Council of India (New Delhi)

### SPECIALIZED CLINICS

#### IMPLANT CLINIC









## AL-BADAR RURAL DENTAL COLLEGE & HOSPITAL, KALABURAGI

Affiliated to Rajiv Gandhi University of Health Sciences Bangalore & Recognized by Dental Council of India (New Delhi)

## SPECIALIZED CLINICS <u>IMPLANT CLINIC</u>







## AL-BADAR RURAL DENTAL COLLEGE & HOSPITAL, KALABURAGI

Affiliated to Rajiv Gandhi University of Health Sciences Bangalore & Recognized by Dental Council of India (New Delhi)

# SPECIALIZED CLINICS <u>ESTHETIC CLINIC</u>



PRINCIPAL
AI-Badar Rural Dental College
& Hospital, KALABURAGI



## AL-BADAR RURAL DENTAL COLLEGE & HOSPITAL, KALABURAGI

Affiliated to Rajiv Gandhi University of Health Sciences Bangalore & Recognized by Dental Council of India (New Delhi)

# SPECIALIZED CLINICS GERIATRIC CLINIC







## AL-BADAR RURAL DENTAL COLLEGE & HOSPITAL, KALABURAGI

Affiliated to Rajiv Gandhi University of Health Sciences Bangalore & Recognized by Dental Council of India (New Delhi)

## SPECIALIZED CLINICS TOBACCO CESSATION CENTER



PRINCIPAL
AJ-Badar Rural Dental College
& Hospital,