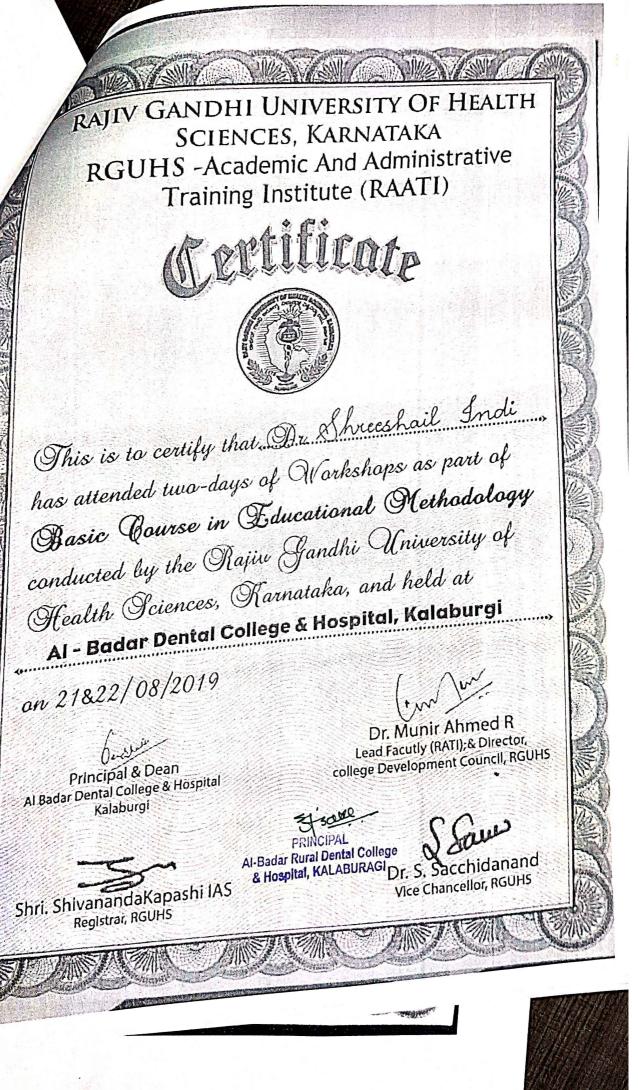

Principal

PRINCIPAL
Al-Badar Rural Dental College
& Hospital, KALABURAGI

This is to certify that Dr. Syed Zakanlinh has attended two-days of Workshops as part of Basic Course in Educational Methodology conducted by the Rajiv Sandhi University of Health Sciences, Karnataka, and held at Al - Badar Dental College & Hospital, Kalaburgi

on 21&22/08/2019

Principal & Dean Al Badar Dental College & Hospital Kalaburgi

Dr. Munir Ahmed R Lead Facutly (RATI); & Director, college Development Council, RGUHS

Shri. Shivananda Kapashi IAS Registrar, RGUHS

Dr. S. Sacchidanand Al-Badar Rural Dental College Vice Chancellor, RGUHS

& Hospital, KALABURAGI

tificate

This is to certify that Dr. Humera Ayuha has attended two-days of Workshops as part of Basic Course in Educational Methodology conducted by the Rajiv Sandhi University of Health Sciences, Rarnataka, and held at